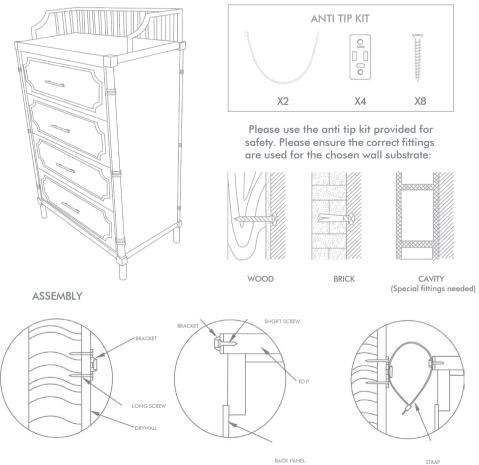

### **BAMBOLITALL BOY**

BACK PANEL

2. Move the furniture to its final position against the wall and mark the location of the wall bracket on the back of the furniture. The bracket that attaches to the furniture must go into the solid wood piece at the top, not into the thinner back panel. Move the furniture away from the wall and place a bracket on the mark. Mark and drill holes for the screws using a 3/32 drill bit. Attach the bracket to the furniture using the short screws.

3. Move the furniture to its final position and alian the bracket on the furniture with the bracket on the wall. Thread the strap through the bracket as shown, and tighten until snug. Do not over-tighten.

#### IMPORTANT

Oliver Bonas Unit F. Davis Road Industrial Park Chessington KT9 1TQ

1. Mark the location of

the hole on the wall using

holes at marked location

& insert wall plug. Align

bracket onto wall plug &

secure using long screws.

bracket approx 1" below the

top of furniture. Predrill the

Oliver Bonas Ireland Ltd The Black Church St Mary's Place Dublin 7 Republic of Ireland